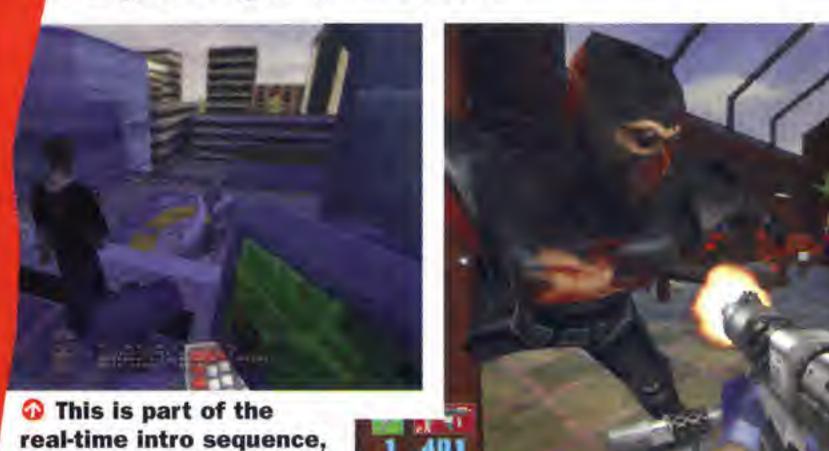

## **GUNS AND AMMO**

The Hardcorps sec-force has a fantastic array of weapons at its disposal. You start the game with a simple rapid-fire handgun and your good old fighting fists, but soon get to steal a high-power machine gun from one of the attackers. Later on, you'll get your hands on things such as shotguns, rocket launchers, a fantastic sniper rifle, plus a bunch of extreme weapons which haven't been revealed yet.